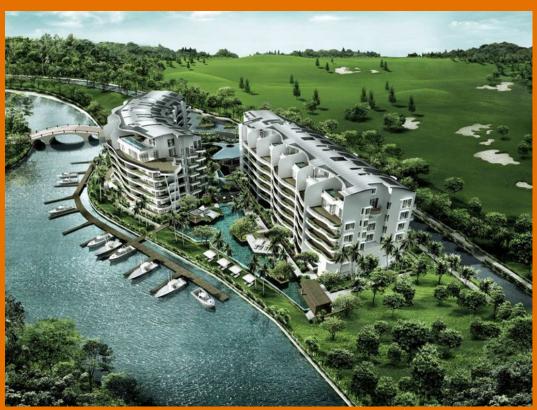

# 55, COVE DRIVE, HARBOURFRONT, TELOK

**BLANGAH, SINGAPORE 098395** SGLD63326968 ■ LISTING ID:

TENURE: **LEASEHOLD 99** 

■ TITLE:

■ SIZE BUILT-UP: 2.314SQFT (215SQM) SITE AREA: 2.744AC (1.110HA)

■ NO. OF FLOORS:

■ FLOOR/LEVEL: 1 - LOW FLOOR

■ BED ROOMS: ■ BATH ROOMS: **MAIDS ROOMS:** N/A ■ PARKING SPACES:

**REGULAR LAYOUT TYPE:** 

**■ FACING:** 

■ VIEWING: **SEA VIEW** 

■ SELLING PRICE:

**■ COMPLETION YEAR:** 2010, 13YRS

#### **TURQUOISE**

Condominium for Sale: Partially furnished, 3 bedroom, 4 bathroom. Completion in 2010, this low floor unit is in original condition. Tenure: Leasehold 99 Located in Singapore's district D04 near Harbourfront, Telok Blangah in the area Keppel (Central region).

#### **EXTERIOR FACILITIES**

24 Hours Security

Clubhouse

Covered Car Park

Landscaped Garden

VISIT THIS PROPERTY AT: https://projects.huttonsgroup.com/turquoise/property/sgld63326968