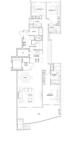

# 55, COVE DRIVE, HARBOURFRONT, TELOK

**BLANGAH, SINGAPORE 098395** SGLD63326968 ■ LISTING ID:

TENURE: **LEASEHOLD 99** 

■ TITLE:

■ SIZE BUILT-UP: 2.314SQFT (215SQM) SITE AREA: 2.744AC (1.110HA)

■ NO. OF FLOORS:

■ FLOOR/LEVEL: 1 - LOW FLOOR

■ BED ROOMS: ■ BATH ROOMS: **MAIDS ROOMS:** N/A ■ PARKING SPACES:

**REGULAR LAYOUT TYPE:** 

**■ FACING:** 

■ VIEWING: **SEA VIEW** 

■ SELLING PRICE:

**■ COMPLETION YEAR:** 2010, 13YRS

**CONDITION: ORIGINAL CONDITION ■ FURNISHING:** PARTIALLY FURNISHED

**LISTING DATE:** OCT 10, 2023

#### **TURQUOISE**

Condominium for Sale: Partially furnished, 3 bedroom, 4 bathroom. Completion in 2010, this low floor unit is in original condition. Tenure: Leasehold 99 Located in Singapore's district D04 near Harbourfront, Telok Blangah in the area Keppel (Central region).